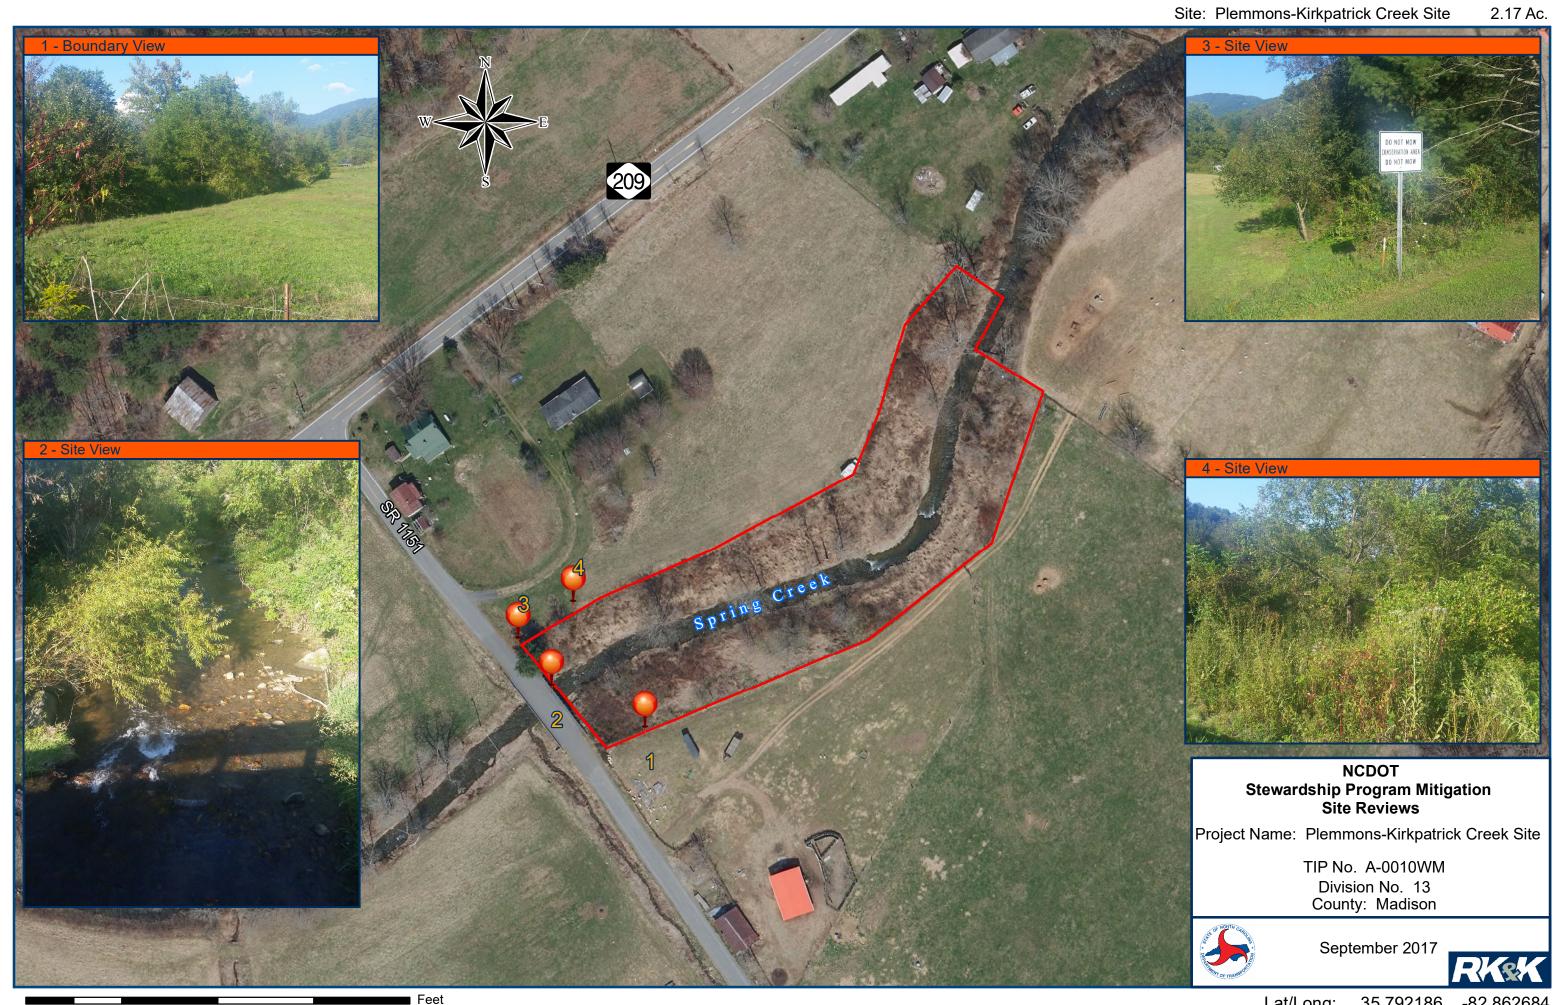

## **DOT SITE INSPECTION REPORT**

WHICH MANMADE ACTIVITIES / CHANGES HAVE TAKEN PLACE SINCE LAST MONITORING?

| Check all that apply. Note location and extent. Document with photos.                                                                                                     |                                                       |        |          |                                                  |    |  |  |  |
|---------------------------------------------------------------------------------------------------------------------------------------------------------------------------|-------------------------------------------------------|--------|----------|--------------------------------------------------|----|--|--|--|
| NEW STRUCTURE /<br>CONSTRUCTION                                                                                                                                           | DUMPING OR STORING                                    |        |          | NEW TRAILS OR ROADS                              |    |  |  |  |
| TIMBER HARVEST/<br>VEGETATIVE CUTTING                                                                                                                                     | EXCAVATION<br>(DREDGING, FILLING, GRADING,<br>MINING) |        |          | ALTERATION TO DRAINAGE<br>PATTERNS/WATER QUALITY |    |  |  |  |
| <b>SUBDIVISION</b>                                                                                                                                                        | INDUSTRIAL, RESIDENTIAL, OR<br>COMMERCIAL USE         |        |          | LAND CLEARING                                    |    |  |  |  |
| DAMAGE                                                                                                                                                                    | TRESPASS/VANDALISM                                    |        |          | AGRICULTURAL USE                                 |    |  |  |  |
| ENCROACHMENT FROM<br>ADJACENT PROPERTY                                                                                                                                    | ACTIVITY ON<br>ABUTTING LAND                          |        |          | OTHER ACTIVITIES / CHANGES?<br>(Please Explain)  |    |  |  |  |
|                                                                                                                                                                           |                                                       |        |          | NO CHANGE                                        |    |  |  |  |
| EXPLAIN:                                                                                                                                                                  |                                                       |        |          |                                                  |    |  |  |  |
|                                                                                                                                                                           |                                                       |        |          |                                                  |    |  |  |  |
| REQUEST FOLLOW-UP BY PROGRAM MANAGER                                                                                                                                      |                                                       |        |          | YES                                              | No |  |  |  |
| FOR POSSIBLE VIOLATION                                                                                                                                                    | <b>S.</b>                                             |        |          |                                                  |    |  |  |  |
| Were corrective actions<br>completed for previous<br>inspection(s)?                                                                                                       | YES                                                   | NO N/A | EXPLAIN: |                                                  |    |  |  |  |
| Are you aware of any plans that may affect property?                                                                                                                      | YES                                                   | No     | EXPLAIN: |                                                  |    |  |  |  |
| Are there concerns about<br>boundaries by adjacent<br>property owners?                                                                                                    | YES                                                   | No     | EXPLAIN: |                                                  |    |  |  |  |
| Are there changes in land use<br>on adjacent property?                                                                                                                    | e YES                                                 | No     | EXPLAIN: |                                                  |    |  |  |  |
| Are deed restrictions being adhered to?                                                                                                                                   | YES                                                   | No     | EXPLAIN: |                                                  |    |  |  |  |
| If new property owner, do<br>they have a written copy of<br>the restrictions?                                                                                             | YES                                                   | □NO    |          |                                                  |    |  |  |  |
| ATTACHMENTS:                                                                                                                                                              |                                                       |        |          |                                                  |    |  |  |  |
| <ol> <li>MAP OF PERMANENT PHOTO PLOTS</li> <li>PHOTOGRAPHS WITH CAPTIONS</li> <li>MAP AND PHOTOGRAPHS WITH CAPTIONS OF RELEVANT NATURAL AND MANMADE ACTIVITIES</li> </ol> |                                                       |        |          |                                                  |    |  |  |  |